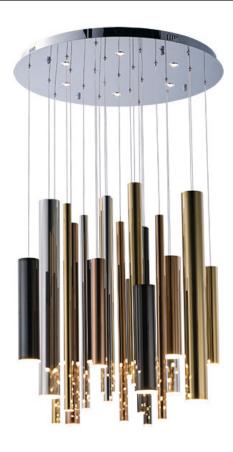

## PRODUCT DESCRIPTION

Elongated metal tubes in a variety of finishes from Rose Gold to Polished Chrome suspend from pans to create impressive sculptural statements. Each tube encase a replaceable integrated LED module while many of the ceiling pans house additional LED spots to highlight the beautiful high gloss finishes as well as additional down light.

#### **FINISHES OPTION**

Multi-Plated (MPLT)

### MATERIAL

Stainless Steel