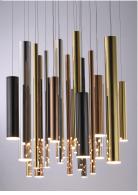

## PRODUCT DESCRIPTION

Elongated metal tubes in a variety of finishes from Rose Gold to Polished Chrome suspend from pans to create impressive sculptural statements. Each tube encase a replaceable integrated LED module while many of the ceiling pans house additional LED spots to highlight the beautiful high gloss finishes as well as additional down light.

#### **FINISHES OPTION**

Multi-Plated (MPLT)

### MATERIAL

Stainless Steel