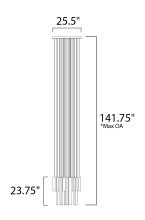

# **MEASUREMENTS**

DIMENSION : 25.5" L x 25.5" W x 23.75" H

MAX OAH : 141.75" OAH HANGING WEIGHT : 41.8 lb